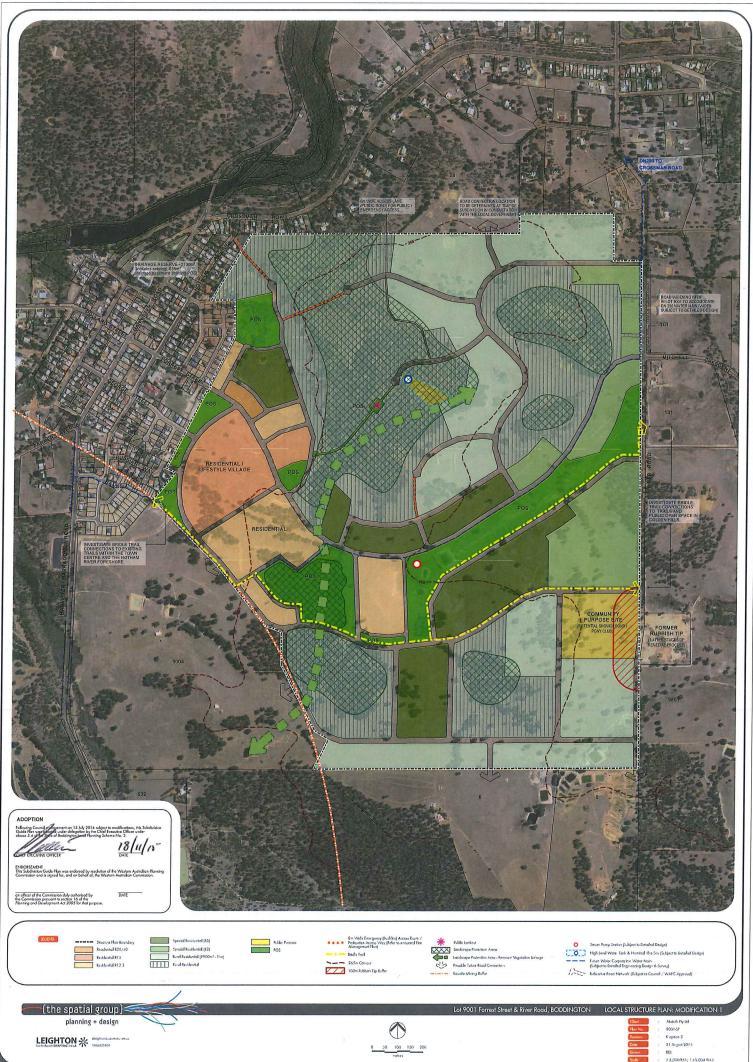

#### 1.1 STRUCTURE PLAN AREA

The Structure Plan shall apply to Lot 9001 Forrest Street and River Road, Boddington.

#### 1.2 STRUCTURE PLAN CONTENT

The Structure Plan consists of a structure plan map and statutory planning provisions and requirements.

The Structure Plan map outlines land use, zones and reserves applicable within the Structure Plan area. The zones and reserves designated under the Structure Plan apply to the land within it as if the zones and reserves were incorporated into the Scheme.

#### 1.5 LAND USE AND SUBDIVISION

Development and subdivision within the Structure Plan area shall generally be in accordance with the endorsed Structure Plan.

#### 1.5.2 LAND USE PERMISSIBILITY

Land use permissibility within the Structure Plan area shall be in accordance with clause 3.2 of the Scheme and the related zoning table of the Scheme.

- a) Lifestyle Village as defined above, is an SA use within the Residential zone identified on the Structure Plan, meaning that the use is not permitted unless the Council has granted planning approval after giving notice in accordance with clause 6.4 of the Scheme, and is an X use over the balance of the site.
- b) Where land is identified as Residential R20/40, the higher residential density coding applies (only) to applications proposing grouped dwellings.

#### 1.5.3 RURAL RESIDENTIAL

Lots zoned Rural Residential (9900m<sup>2</sup> to 1ha) shall achieve a minimum lot area ranging between 9900m<sup>2</sup> and 1ha.

#### 1.5.4 RURAL RESIDENTIAL

Lots within the Rural Residential zone shall achieve a minimum lot area of 1ha and range in area from 1ha to 4ha. Larger lots may be necessary in some portions of the site, particular in Landscape Protection Areas and accordingly lot sizes shall be determined through the subdivision application process, following further assessment of topographic constraints, remnant vegetation and visual impacts.

#### 1.5.5 PUBLIC OPEN SPACE

The landowner/applicant shall provide a written undertaking, to the satisfaction of the Western Australian Planning Commission, to advise prospective purchasers of the provisions of the local government's planning scheme that relate to the use and management of the land, as a condition of subdivision approval.

#### 1.5.6 BUILDING ENVELOPES

- a) Building Envelopes shall be prescribed for each proposed Rural Residential lot that does not contain a cleared area of at least 2000m<sup>2</sup>.
- b) Where a building envelope has been prescribed for a lot, all buildings (including outbuildings) on the lot must be located within the building envelope for that lot, as shown on an endorsed local development plan.
- The Shire of Boddington may permit a variation to the building envelope shown on the endorsed local development plan in accordance with clause 7.2.15 of the Scheme, where it is satisfied that for reasons of topography or landscape preservation, such a variation will not adversely affect the amenity of the area.

#### 1.5.7 NATURAL RESOURCE MANAGEMENT

- a) Within Rural Residential or Special Residential areas and/or within the Landscape Protection Area, all existing trees, or groups of trees, shall be retained unless their removal is authorised by the Shire of Boddington for any of the following purposes:
  - i. subdivision works;
  - ii. residential development and associated outbuildings;
  - iii. firebreaks and Building Protection Zones (consistent with an endorsed Bushfire Management Plan or Shire of Boddington Firebreak Notice);
  - iv. removal of trees which are dead, dying or diseased and/or those which are, in the opinion of the Shire of Boddington, unsafe.
- b) Within the Landscape Protection Areas shown on the endorsed Structure Plan, no clearing is permitted unless in accordance with clause 1.5.7(a) above.
- c) Where lots contain drainage lines, appropriate buffers shall be identified for on-site effluent disposal systems to the satisfaction of the Shire of Boddington.